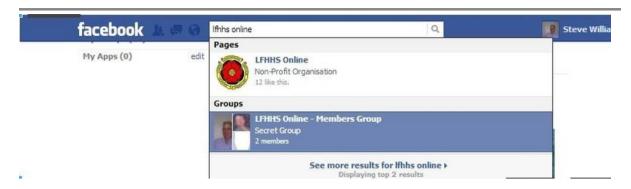

## **LFHHS Online Facebook Feed**

If you are a Facebook User it is very easy to receive the posts from LFHHS Online.

Clck on the links on our Homepage to be taken to the LFHHS Onliine Facebook page or from your Facebook News Feed enter 'Ifhhs online' into the top search box that says 'Search for people , places and things'. Click on the search - magnifying class - icon

The LFHHS Online page will display as in the example in Figure 1.

Click on the LFHHS Online icon and you will be taken to the LFHHS Online page - click on the Like button (In Figure 2 it is showing as Liked!!!

Figure 1.

Figure 2

Figure 3