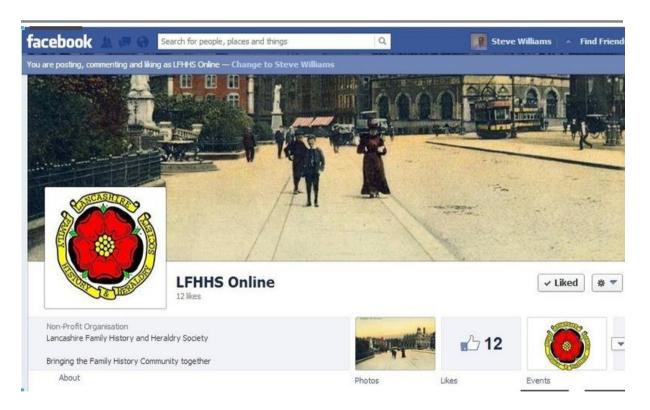

The LFHHS Online page will display as in the example in Figure 1.

Click on the LFHHS Online icon and you will be taken to the LFHHS Online page - click on the Like button (In Figure 2 it is showing as Liked!!!

Figure 1.

Figure 2

Figure 3