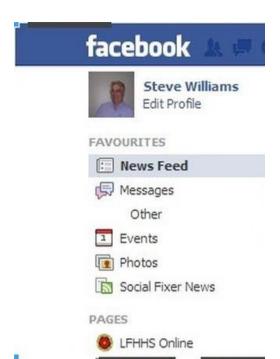

Any posts made should now be delivered to your News Feed. Facebook is a law unto itself and you may have to check the LFHHS Online page which will ow be shown in your Pages list on the left hand panel - a number will show alongside it if there any new posts to view! See Figure 3

Figure 1.

Figure 2

Figure 3